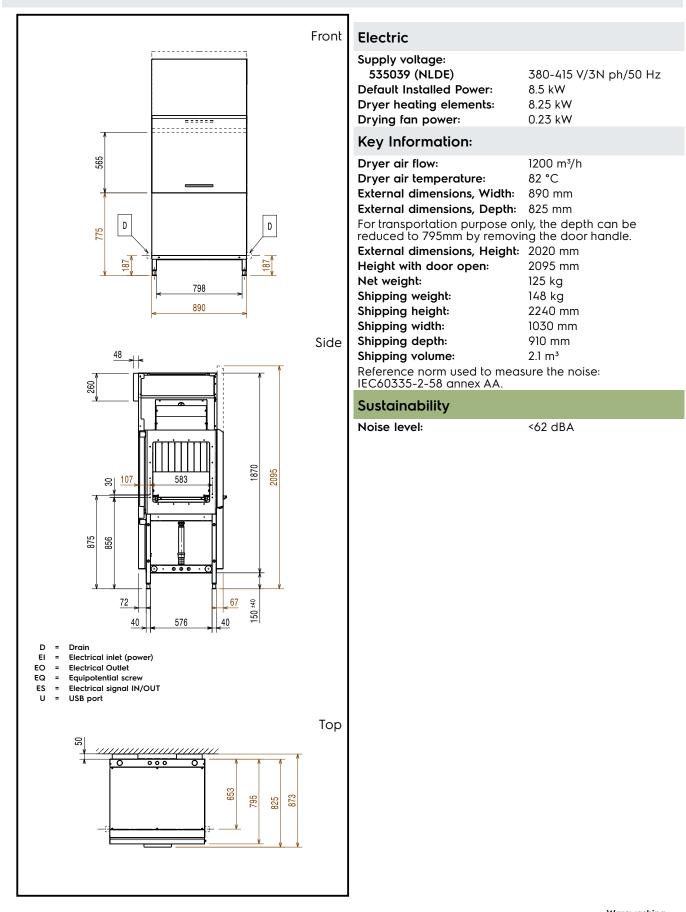

### Main Features

- Unit to be placed between multi-rinse rack type dishwasher and handling system.
- Drying zone removes most of water from the crockery through a high powered fan that extracts dry air from outside mixing it with the internal air, thus providing dry plates at a temperature cool enough to handle safely.
- Large counter balanced inspection door allows unrestricted all-round access to the internal area. Door is insulated with injected foam. This adds strength as well as reduces noise and heat loss.
- IP25 protection against water jets, solid objects and small animals (larger than 6 mm).
- Electronically controlled to optimize drying results.
- The feeding direction can be either left to right or right to left as it's reversible on site.
- Adjustable feet for full access underneath the machine for cleaning.

## Construction

- All main components made in heavy duty anticorrosive 304 type stainless steel: internal chamber, external, front and side panels, door and rack transportation system.
- The chamber is pressed with fully rounded corners without internal pipes and therefore no hidden dirt traps.
- The unit is built on modularity concept to easily connect with multi-rinse rack type dishwasher without any modification including power connection.